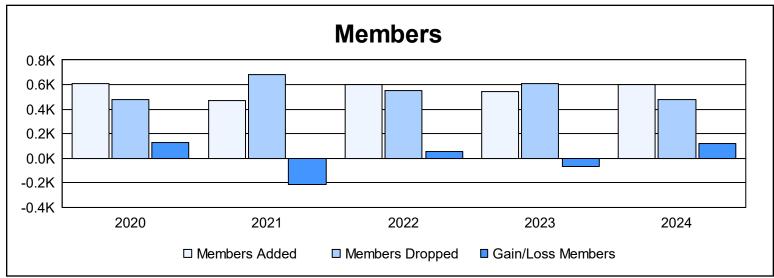

District 321 E As of June 2024 Cumulative

| Year      | New<br>Clubs | Dropped<br>Clubs | Gain/<br>Loss<br>Clubs | New<br>Members | Charter<br>Members | Reinstate<br>Members | Transfer<br>Members | Total<br>Member<br>Added | Total<br>Members<br>Dropped | Gain/<br>Loss<br>Members |
|-----------|--------------|------------------|------------------------|----------------|--------------------|----------------------|---------------------|--------------------------|-----------------------------|--------------------------|
| 2019-2020 | 12           | 1                | 11                     | 294            | 272                | 32                   | 7                   | 605                      | 478                         | 127                      |
| 2020-2021 | 8            | 6                | 2                      | 260            | 171                | 30                   | 10                  | 471                      | 684                         | -213                     |
| 2021-2022 | 7            | 13               | -6                     | 388            | 173                | 24                   | 19                  | 604                      | 548                         | 56                       |
| 2022-2023 | 3            | 9                | -6                     | 378            | 106                | 51                   | 5                   | 540                      | 611                         | -71                      |
| 2023-2024 | 15           | 5                | 10                     | 227            | 320                | 36                   | 19                  | 602                      | 480                         | 122                      |
| Average   | 9            | 7                | 2                      | 309            | 208                | 35                   | 12                  | 564                      | 560                         | 4                        |