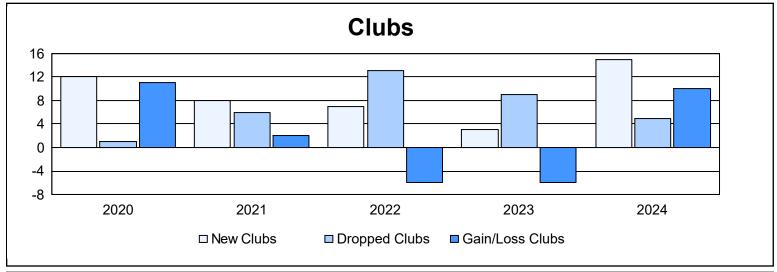

District 321 E As of June 2024 Cumulative

| Year      | New<br>Clubs | Dropped<br>Clubs | Gain/<br>Loss<br>Clubs | New<br>Members | Charter<br>Members | Reinstate<br>Members | Transfer<br>Members | Total<br>Member<br>Added | Total<br>Members<br>Dropped | Gain/<br>Loss<br>Members |
|-----------|--------------|------------------|------------------------|----------------|--------------------|----------------------|---------------------|--------------------------|-----------------------------|--------------------------|
| 2019-2020 | 12           | 1                | 11                     | 294            | 272                | 32                   | 7                   | 605                      | 478                         | 127                      |
| 2020-2021 | 8            | 6                | 2                      | 260            | 171                | 30                   | 10                  | 471                      | 684                         | -213                     |
| 2021-2022 | 7            | 13               | -6                     | 388            | 173                | 24                   | 19                  | 604                      | 548                         | 56                       |
| 2022-2023 | 3            | 9                | -6                     | 378            | 106                | 51                   | 5                   | 540                      | 611                         | -71                      |
| 2023-2024 | 15           | 5                | 10                     | 227            | 320                | 36                   | 19                  | 602                      | 480                         | 122                      |
| Average   | 9            | 7                | 2                      | 309            | 208                | 35                   | 12                  | 564                      | 560                         | 4                        |